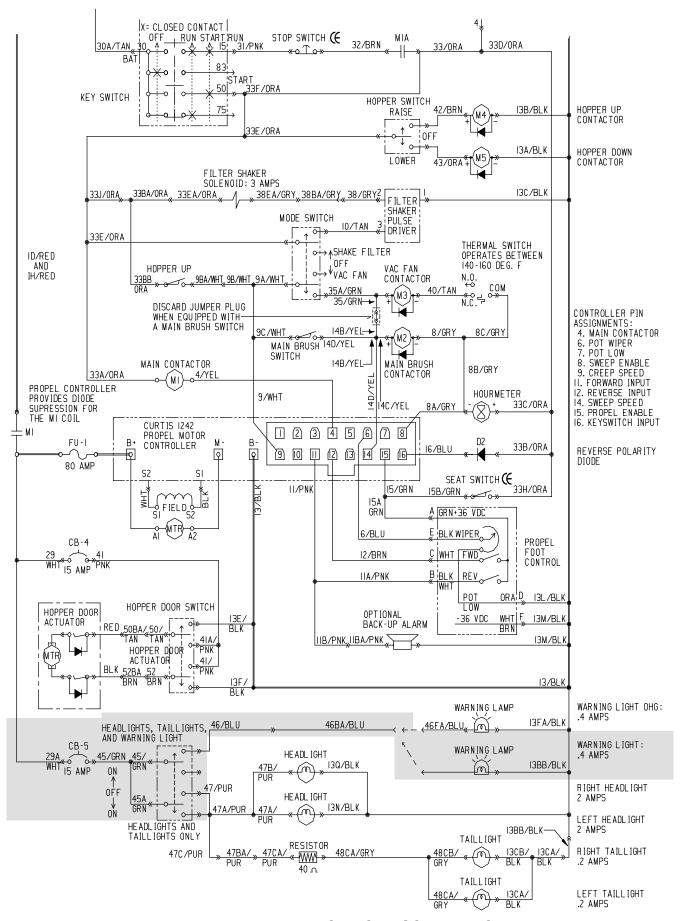

FIG. 1 - INSTALLATION OF FLASHING LIGHT KIT 384127

FIG. 2 - INSTALLATION OF REVOLVING LIGHT KIT 384129

FIG. 3 - 6200 ELECTRICAL SCHEMATIC