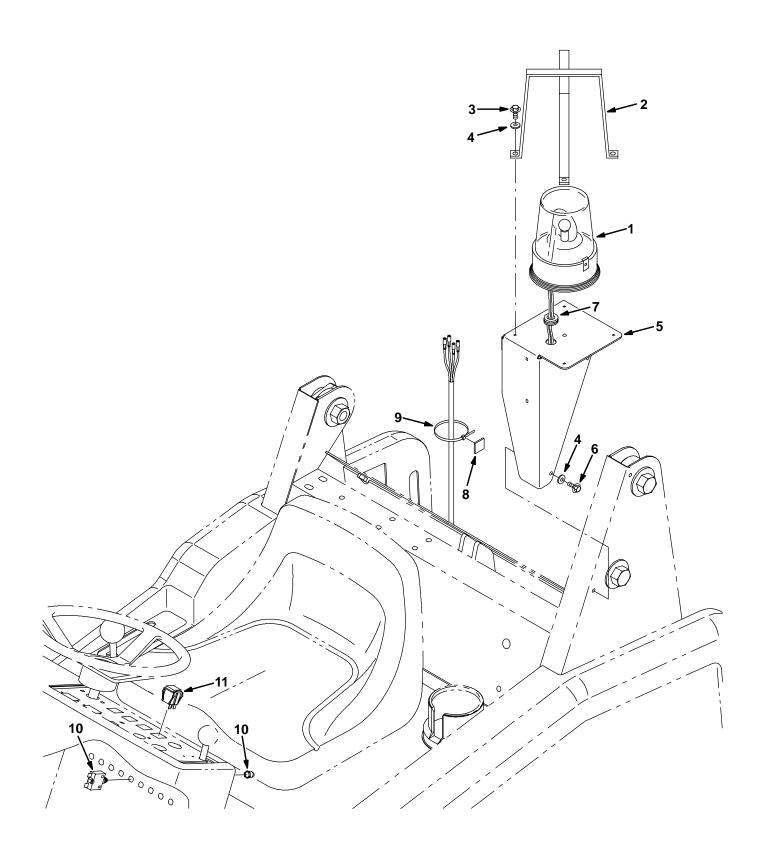

## PREPARATION:

(Refer to FIG. 1, 2 and 3)

FOR SAFETY: Before leaving or servicing machine, stop on level surface and set parking brake. Then turn off machine and remove key.

1. Disconnect battery cables from machine.

# **INSTALLATION:**

(Refer to FIG. 1, 2 and 3)

NOTE: If your machine is already equipped with the operating headlight / taillight package, proceed to step number 5. Keep switch 360520 and circuit breaker 383722 as spare parts.

- 1. Open the circuit breaker panel.
- 2. Install the new circuit breaker (11) in the panel. Wire the circuit breaker (11) into the main harness. (Refer to FIG. 1, 2 and 3)
- 3. Remove the standard light switch in the control panel, and unplug it from the wiring harness. (Refer to FIG. 1, 2 and 3)
- 4. Plug the new switch (12) into the wiring harness, and snap it into place in the control panel. (Refer to FIG. 1, 2 and 3)
- 5. Check that the grommet (7) is secured in the light mounting plate (5). (Refer to FIG. 1 and 2)
- 6. Run the light wiring connections through the grommet in the mounting plate, and connect the light (1) to the light harness (10). Connect the light harness (10) to the main wiring harness. (Refer to FIG. 1, 2 and 3)

- 7. Assemble the light (1) and mounting plate (5) to the machine, with hex screws (6) and flat washers (4). (Refer to FIG. 1 and 2)
- 8. Bundle any excess harness (10) with the cable tie (9) and adhere to the machine with the cable tie mount (8). (Refer to FIG. 1 and 2)
- 9. Turn the machine power on, and check warning light (1) for proper operation.
- 10. Mount the lamp guard (2) to the mounting plate (5) with four hex screws (3) and washers(4). (Refer to FIG. 1 and 2)

FIG. 1 - INSTALLATION OF FLASHING LIGHT KIT 384127

FIG. 2 - INSTALLATION OF REVOLVING LIGHT KIT 384129

FIG. 3 - 6200 ELECTRICAL SCHEMATIC