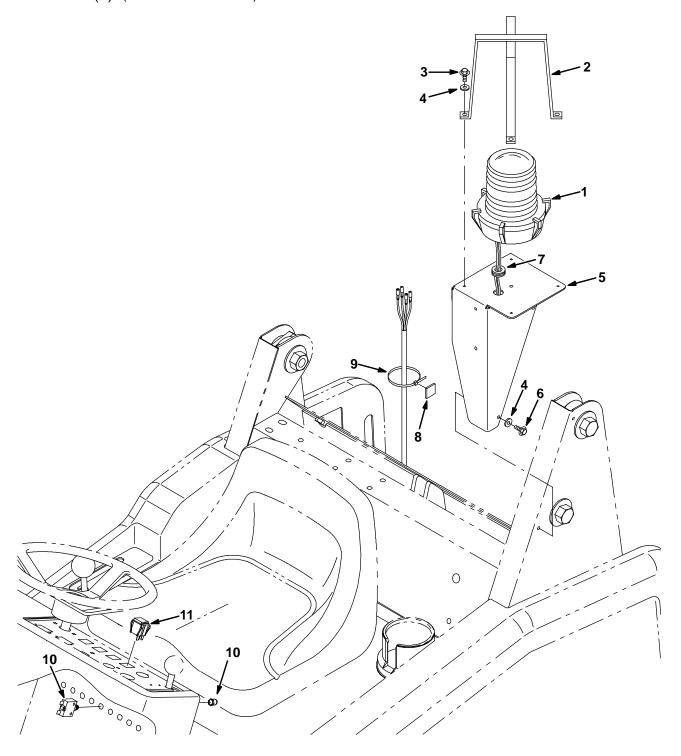

## PREPARATION:

(Refer to FIG. 1, 2 and 3)

FOR SAFETY: Before leaving or servicing machine, stop on level surface and set parking brake. Then turn off machine and remove key.

1. Disconnect battery cables from machine.

# **INSTALLATION:**

(Refer to FIG. 1, 2 and 3)

NOTE: If your machine is already equipped with the operating headlight / taillight package, proceed to step number 5. Keep switch 360520 and circuit breaker 383722 as spare parts.

- 1. Open the circuit breaker panel.
- 2. Install the new circuit breaker (11) in the panel. Wire the circuit breaker (11) into the main harness. (Refer to FIG. 1, 2 and 3)
- 3. Remove the standard light switch in the control panel, and unplug it from the wiring harness. (Refer to FIG. 1, 2 and 3)
- 4. Plug the new switch (12) into the wiring harness, and snap it into place in the control panel. (Refer to FIG. 1, 2 and 3)
- 5. Check that the grommet (7) is secured in the light mounting plate (5). (Refer to FIG. 1 and 2)
- 6. Run the light wiring connections through the grommet in the mounting plate, and connect the light (1) to the light harness (10). Connect the light harness (10) to the main wiring harness. (Refer to FIG. 1, 2 and 3)

- 7. Assemble the light (1) and mounting plate (5) to the machine, with hex screws (6) and flat washers (4). (Refer to FIG. 1 and 2)
- 8. Bundle any excess harness (10) with the cable tie (9) and adhere to the machine with the cable tie mount (8). (Refer to FIG. 1 and 2)
- 9. Turn the machine power on, and check warning light (1) for proper operation.
- 10. Mount the lamp guard (2) to the mounting plate (5) with four hex screws (3) and washers(4). (Refer to FIG. 1 and 2)

FIG. 1 - INSTALLATION OF FLASHING LIGHT KIT 384127

FIG. 2 - INSTALLATION OF REVOLVING LIGHT KIT 384129

FIG. 3 - 6200 ELECTRICAL SCHEMATIC